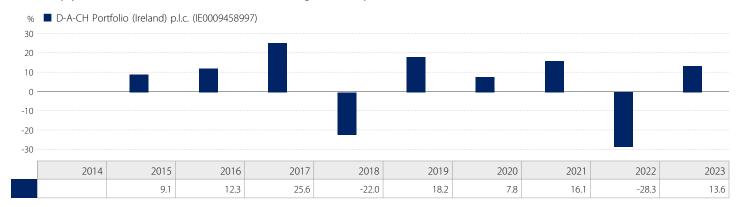

## Past performance

Past performance is not a reliable indicator of future performance. Markets could develop very differently in the future.

This chart shows the fund's performance as the percentage loss or gain per year over the last 9 years.

It can help you to assess how the fund has been managed in the past.

- Performance data has been calculated including tax, ongoing charges and portfolio transaction costs and excluding entry and exit charges, in
- Where no past performance is shown there was insufficient data available in that year to provide performance.
- Sub-Fund launch date: 29/02/2000.
- Share Class launch date: 10/10/2014.